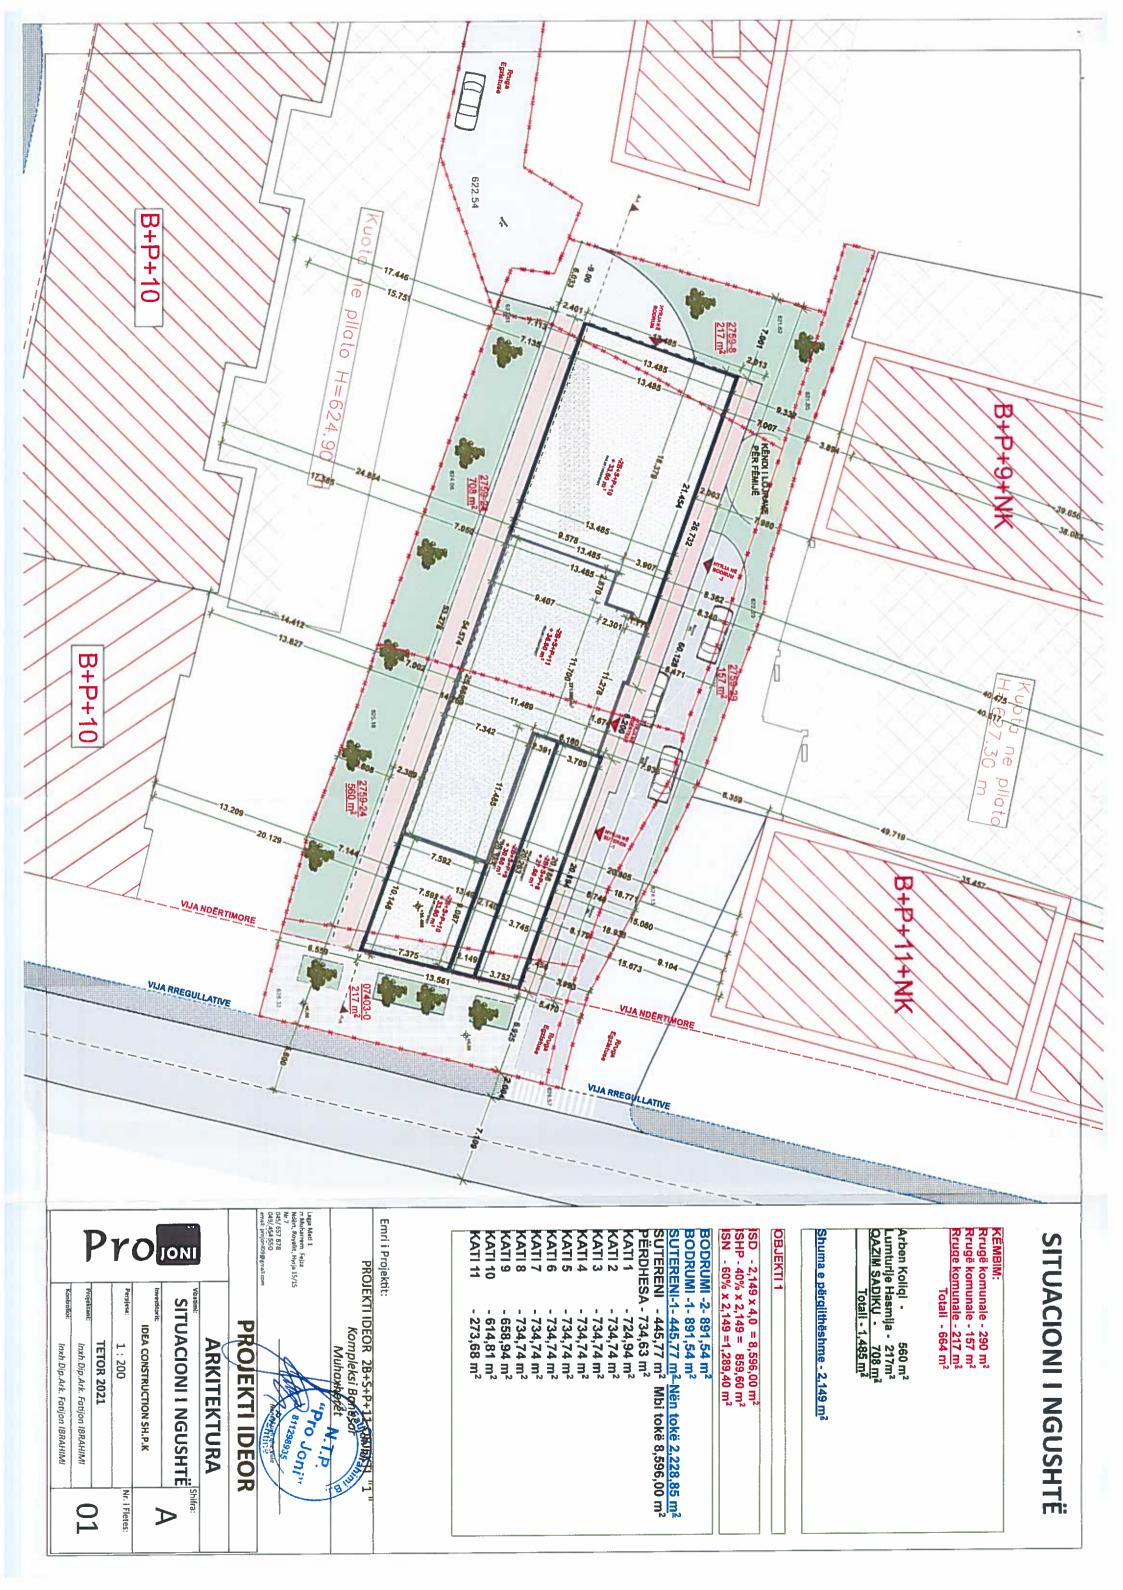

Për kriteret, parametrat urban dhe kushtet e ndërtimit, sipas dokumenteve të planifikimit hapësinor, kërkuesit janë informuar përmes "Informimit nga Plani Rregullues "Muaxhirët" me referencë nr.1284 dt.01.12.2017, të lëshuar nga DPSZHQ të Komunës së Prishtinës.

III. Gjendja ekzistuese e lokacionit / parcelave, sipas gjendjes kadastrale, faktike dhe dokumenteve të planifikimit hapësinor, është:

- Numri, sipërfaqja, pronari & klasa e kualitetit të parcelave kadastrale, janë:
- nr.2759-7; S=110m²; Qazim Sadiku: "Tokë Ndërtimore:Shtëpi/Ndërtesë";

- Parcelat kadastrale të lartcekura janë në pronësi të pronarëve privat, gjegjësisht e drejta pronësoro juridike është private tokë e ndërtuar, kurse pjesa e parcelës kadastrale me nr. 2759-12, 2759-29 & 7403-0, ZK Prishtinë, është në pronësi / posedim P.SH. Rrugët KK Prishtinë, si dhe të njëjtat janë me kyçje në infrastrukturë teknike rrugë, ujësjellës, kanalizim, elektrikë dhe telefoni;
- Në kuadër të parcelave kadastrale të lartë cekura përfshihen / shtrihet tri ndërtesa individuale banimore / shtëpi familjare, me etazhitet P+1 gjerë në etazhitet P+2+Nk;
- Terreni i lokacionit, ka pjerrtësi nga drejtimin jug lindje kah veri perëndimi, me disnivel ~9.0m';
- Në diametër prej 50m' të lokacionit, përfshihen kryesisht ndërtesa shumë banesore dhe afariste, dhe disa ndertesa individuale:
- Parcelat kadastrale të lartcekura, kanë qasje nga rrugët "Ali Kelmendi", si dhe rruga "Abdyl Frashëri";
- Parcela kadastrale nr.1384-0 ZK Prishtinë me pronar Xhevdet dhe Nuhi Rafuna, përfshihet në hapësirë publike – "rrugë" të planifikuar të Planit Rregullues në Prishtinë - Zona Ekonomike" në Prishtinë.
- IV. Kushtet ndërtimore për hartimin e dokumentacionit ndërtimor/projektin kryesor për rregullimin e hapësirës sipas gjendjes së planifikuar për realizimin/ndërtimin e ndërtesës shumë banesore & afariste OBJEKTI "1", si dhe hapësirat përcjellëse, në kuadër të parcelës ndërtimore të pjesës së Bllokut urban "b\_03", Nën tërësia "B-1",Tërësia hapësinore "B" të Planit Rregullues "Muhaxhirët" në Prishtinë, bazuar në kriteret & parametrat urban, dhe janë:
- Organizimi, gabariti, pozicionimi, etazhiteti i ndërtesave dhe raporti i tyre me distancat nga kufiri
  i parcelave, rrugët e planifikuara, parcela ndërtimore e bllokut urban, si dhe kushtet tjera, të jenë
  në tërësi sipas prezantimit grafik të përshkruar në Plani i situacionit "zgjidhja urbane",
  bashkëngjitur vendimit të kushteve ndërtimore;
- Parcelat dhe pjesët e parcelave kadastrale, me sipërfaqen të trajtuara, për realizimin e ndërtesës shumë banesore & afariste – OBJEKTI "1", konkretisht parcela ndërtimore të përfshira në ndërtim – brenda vijës rregulluese, janë:
- nr.2759-8; S=217m<sup>2</sup>;
- nr.2759-7: S=708m²;
- nr.2759-24; S=560m²;
- nr.2759-12; S=290m²; P.SH. Rrugët KK Prishtinë;
- nr.2759-29; S=157m²; P.SH. Rrugët KK Prishtinë;
- nr.7403-0; S=217m2; P.SH. Rrugët KK Prishtinë;

## Totali: S=2149m<sup>2</sup>

• Me kushtet ndërtimore në kuadër të kompleksit planifikohet ndërtimi i ndërtesës shumë banesore & afariste – OBJEKTI "1", me sipërfaqe ndërtimore dhe etazhitet (sipas projekt propozimit - projektit konceptual):

Kompleksi me ndërtesa shumë banesore & afariste - OBJEKTI"1",

OBJEKTI - "1" - S= 10,824.85m² / 8,596.00m²,mbi tokë + 2,228.85m²,nën tokë /,

Etazhitet: -2B + S + P + 11,

• Destinimi i shfrytëzimit të ndërtesës të jetë "Zonë mikëse me shfrytëzim të përzier", gjegjësisht banim shumë banesor & afarizëm, si: kthina teknike, depo, dhe hapësira garazheve, etj. (sipas projekt propozimit të prezantuar);

• Koeficienti i shfrytëzimit i parcelës ndërtimore(parcelat kadastrale të bashkuara në kompleks) ISHP, brenda vijës rregulluese, për vendosjen e ndërtesës në bazë - gabarit të përdhesës ose suterenit, lejohet max.0.4(40%) dhe sipas kalkulimit dhe projekt propozimit kjo sipërfaqe është:

S= 1,485 x 0.4=594.00m² / lejuar sipas planit rregulluese për parcelat private /,

S= 664 x 0.4=265,60m² / lejuar sipas planit rregulluese për parcelën komunale /,

S= 734,63m² / sipas projekt propozimit /.

Nga sa u cek më lartë u vendos si në dispozitiv të vendimit për caktimin e kushteve ndërtimore.

Shtojcë: Plani i situacioni - "zgjidhja urbane" e kompleksit me ndërtesë të planifikuar dhe Situacioni i parcelave me vijën ndërtimore dhe rregulluese nga Plani Rregullues në sistemin koordinativ KOSOVAREF 01, Propozimi për bashkim të parcelave,punuar nga gjeodeti i lisencuar.